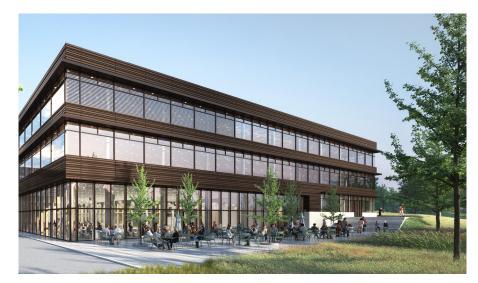

## Headquarters with "Gold" and "Heart"

DS Flexhal is in the process of building DSV's new headquarters, "HQ3," in Hedehusene – a new iconic head office for the international transport and logistics group.

Back in 2014, DS Flexhal also served as the turnkey contractor for the initial headquarters (see the case here) in Hedehusene. The new HQ3 will comprise a 13,170 sqm administrative building with an accompanying padel court and 50,000 sqm of paving and landscaping.

The tone and atmosphere of the existing headquarters are carried forward in the architecture, where long lines, organic forms, and large panoramic windows create synergy and space for a work life with high employee well-being. The building is designed with numerous bright office spaces offering views of the surrounding nature in Hedeland, while the spacious courtyard invites to informal meetings and collegial interactions.

Renderings: PLH Arkitekter