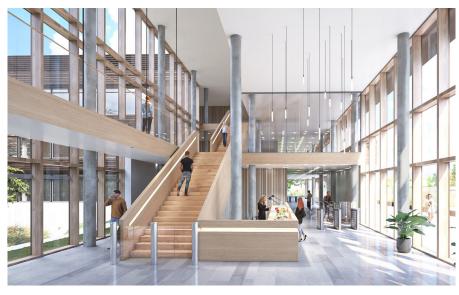

The tone and atmosphere of the existing headquarters are carried forward in the architecture, where long lines, organic forms, and large panoramic windows create synergy and space for a work life with high employee well-being. The building is designed with numerous bright office spaces offering views of the surrounding nature in Hedeland, while the spacious courtyard invites to informal meetings and collegial interactions.