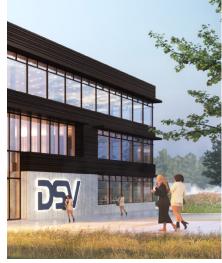

## Headquarters with "Gold" and "Heart"

DS Flexhal is in the process of building DSV's new headquarters, "HQ3," in Hedehusene – a new iconic head office for the international transport and logistics group.

Back in 2014, DS Flexhal also served as the turnkey contractor for the initial headquarters (see the case here) in Hedehusene. The new HQ3 will comprise a 13,170 sqm administrative building with an accompanying padel court and 50,000 sqm of paving and landscaping.

The tone and atmosphere of the existing headquarters are carried forward in the architecture, where long lines, organic forms, and large panoramic windows create synergy and space for a work life with high employee well-being. The building is designed with numerous bright office spaces offering views of the surrounding nature in Hedeland, while the spacious courtyard invites to informal meetings and collegial interactions.