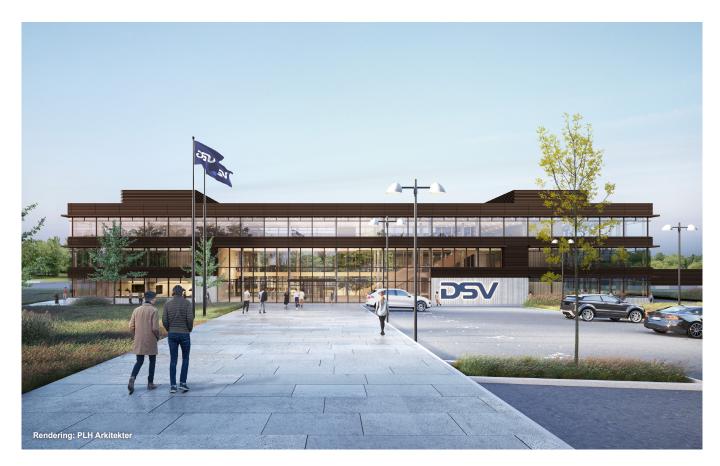

## Headquarters with "Gold" and "Heart"

DS Flexhal is in the process of building DSV's new headquarters, "HQ3," in Hedehusene – a new iconic head office for the international transport and logistics group.

Back in 2014, DS Flexhal also served as the turnkey contractor for the initial headquarters (see the case here) in Hedehusene. The new HQ3 will comprise a 13,170 sqm administrative building with an accompanying padel court and 50,000 sqm of paving and landscaping.

The tone and atmosphere of the existing headquarters are carried forward in the architecture, where long lines, organic forms, and large panoramic windows create synergy and space for a work life with high employee well-being. The building is designed with numerous bright office spaces offering views of the surrounding nature in Hedeland, while the spacious courtyard invites to informal meetings and collegial interactions.

Renderings: PLH Arkitekter